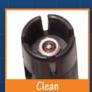

#### Why, because fuel injectors get dirty!

Over time, deposits build up on injector nozzles, altering the spray volume and pattern. These deposits come from additives used in gasoline. As injectors get clogged, a vehicle may hesitate, stumble, suddenly lose power, idle rough or be difficult to start. By removing the deposits, the injectors work efficiently and the engine receives proper fuel delivery resulting in maximum vehicle efficiency, power and performance.