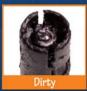

#### Why, because fuel injectors get dirty!

Over time, deposits build up on injector nozzles, altering the spray volume and pattern. These deposits come from additives used in gasoline. As injectors get clogged, a vehicle may hesitate, stumble, suddenly lose power, idle rough or be difficult to start. By removing the deposits, the injectors work efficiently and the engine receives proper fuel delivery resulting in maximum vehicle efficiency, power and performance.