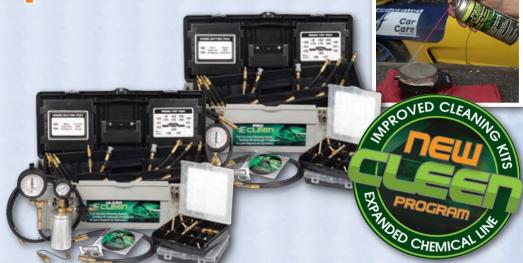

### Enhanced Cleen Professional Fuel System Cleaning Kits

The Ultra Cleen and Pro Cleen fuel system cleaning kits from SMP just got better! They have been re-engineered to meet the needs of today's technician with new gauges and an advanced quick-disconnect system for easy adapter hook-up and maximum efficiency. The Ultra Cleen kit uses your shop air to clean fuel injectors even faster and more efficiently while the Pro Cleen kit is the perfect solution for those technicians who require an aerosol based cleaning system.