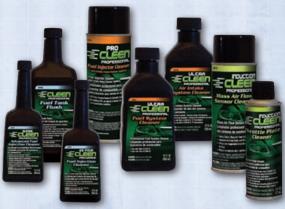

> Standard Motor Products has developed a full line of chemical fuel system cleaners in their expanded Cleen Family of Chemicals.

> > The Cleen Plan from SMP is a comprehensive fuel injection cleaning program that combines motorist preventative maintenance with a regular professional cleaning. To participate,

### Watch TechTalk™ by Federated Auto Parts this season on Two Guys Garage.

Scan the code below to view this Federated TechTalk™ tip in full.

The expanded Cleen Family of Chemicals has improved formulas in color-coded packaging.