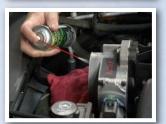

> > > motorists can pour Super Cleen Advanced Formula or EZ-Pour Cleen into their full tank every 5,000 miles and see their trusted technician yearly for a professional cleaning.

Motorists will enjoy improved drivability and performance from this 'fuel system tune-up' along with better gas mileage, reduced emissions and 'at-the-pump' savings.

#### Why, because fuel injectors get dirty!

Over time, deposits build up on injector nozzles, altering the spray volume and pattern. These deposits come from additives used in gasoline. As injectors get clogged, a vehicle may hesitate, stumble, suddenly lose power, idle rough or be difficult to start. By removing the deposits, the injectors work efficiently and the engine receives proper fuel delivery resulting in maximum vehicle efficiency, power and performance.